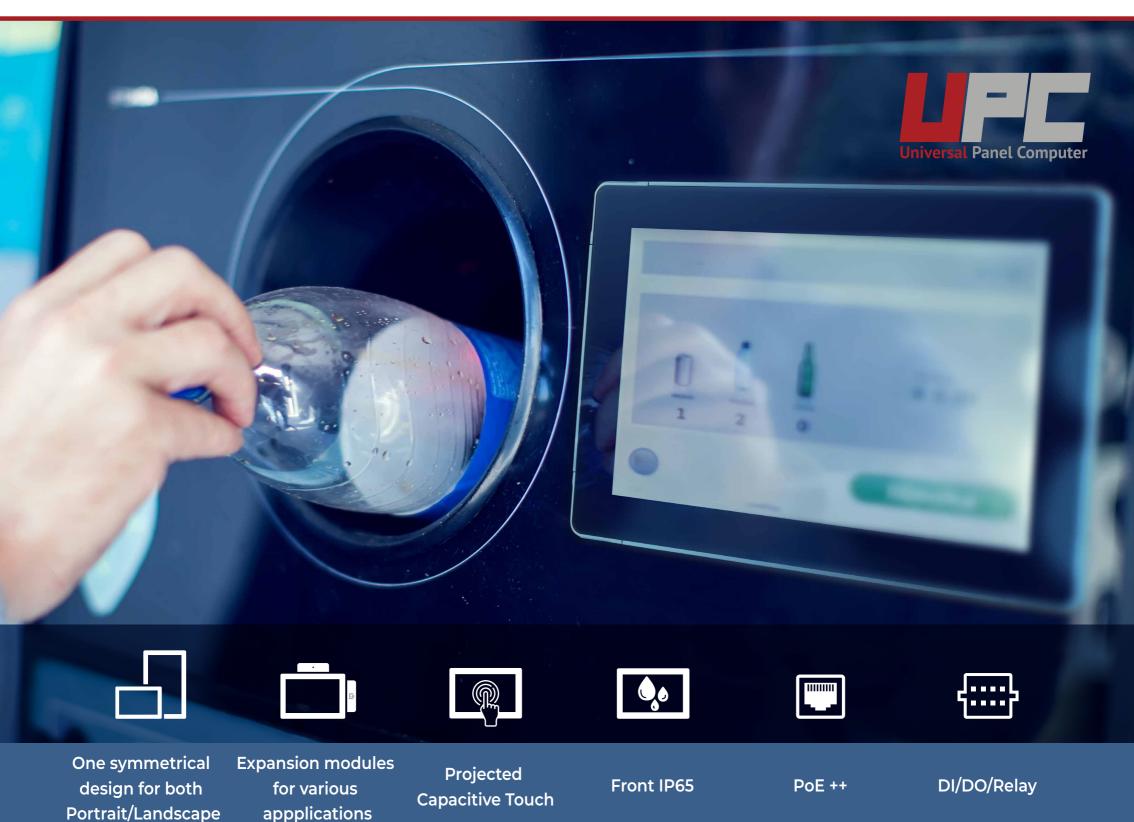

## Universal Panel Computer for Reverse Vending Machine

The increasing amount of waste generated can be solved by recycling, nowadays with the enhancing technologies, a Reverse Vending Machine Concept is one of the important approaches to overcome waste. A general overview of the Universal Panel Computer mounted in the Reverse Vending Machine (RVM) is shown in the picture above. Which contains a 10.1" panel computer with projected capacitive touch and the system was installed into an RVM

**Sysgration's** Universal Panel Computer is one single design to offer the flexibility of installing the unit in Panel Mount for RVM applications. Easy installation and sleek thin bezel with one symmetrical design for both portrait/landscape, fitting a variety of business requirements. Other options include RS232 serial ports allowing users that may need a large number of serial ports to connect to other peripherals.