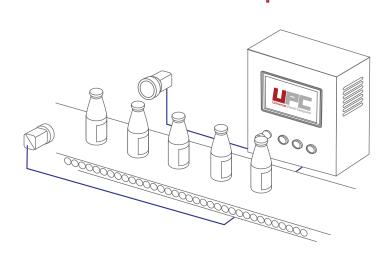

## Universal Panel Computer

Providing improved efficiency to workers and keeping the working environment safe is of prime concern for manufacturers. Sysgration's latest Universal Panel Computer gives the one single design solutions to eliminate extra cable from box pc and display. It can be installed in Panel or mounted to an arm fitting variety of factory site requirements.