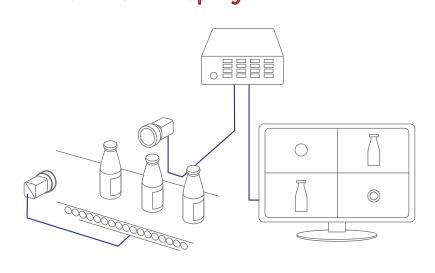

Incorporating a Sysgration's Universal Panel Computer in the machine vision will benefit manufacturers by helping them improving the ease of use, accessibility, providing user with full control and monitoring the result as well as achieving high productivity with fully automation and control systems.

The real time image captured by machine vision systems will fed to our Universal Panel Computer where it is analyzed and processed. Equipped with latest Intel or NXP processor, UPC provides excellent and reliable performance.



- Various display size 10.1", 15.6", and 21.5"
- Flexible panel and wall mount to accommodate various scenarios
- Expansion modules for various application

Improving worker efficiency

## Box PC + Display



## Universal Panel Computer



Providing improved efficiency to workers and keeping the working environment safe is of prime concern for manufacturers. Sysgration's latest Universal Panel Computer gives the one single design solutions to eliminate extra cable from box pc and display. It can be installed in Panel or mounted to an arm fitting variety of factory site requirements.