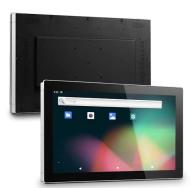

ction status while storing and monitoring material inventory in real-time. This significantly increasing the overall operating performance of the factory.

The Universal Panel Computer also offers data collection with expansion modules such as Barcode reader, RFID, Camera for streamlining efficiencies in factory operations.

## **Features**

- · Dual architecture support (x86 & ARM)
- Projected capacitive multi-touchscreen supporting glove/wet modes
- Flat and bezel-free touch display
- Fan-less design with aluminum alloy enclosure
- Front IP65 water & dust-proof
- Flexible panel and wall mount to accommodate various scenarios
- Expansion modules for various applications
- Optional I/O and networking modules

## **Product Offerings**

Intel Apollo Lake



Intel Whiskey Lake



NXP i.MX8M