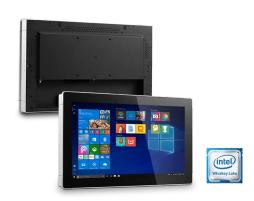

to track production status while storing and monitoring material inventory in real-time. This significantly increasing the overall operating performance of the factory.

The Universal Panel Computer also offers data collection with expansion modules such as Barcode reader, RFID, Camera for streamlining efficiencies in factory operations.

## **Features**

- · Dual architecture support (x86 & ARM)
- Projected capacitive multi-touchscreen supporting glove/wet modes
- Flat and bezel-free touch display
- Fan-less design with aluminum alloy enclosure
- Front IP65 water & dust-proof
- Flexible panel and wall mount to accommodate various scenarios
- Expansion modules for various applications
- Optional I/O and networking modules

## **Product Offerings**

Intel Apollo Lake



Intel Whiskey Lake



NXP i.MX8M