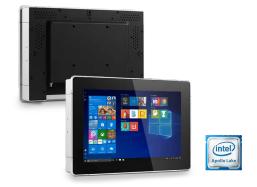

omputer enables users to track production status while storing and monitoring material inventory in real-time. This significantly increasing the overall operating performance of the factory.

The Universal Panel Computer also offers data collection with expansion modules such as Barcode reader, RFID, Camera for streamlining efficiencies in factory operations.

## **Features**

- · Dual architecture support (x86 & ARM)
- Projected capacitive multi-touchscreen supporting glove/wet modes
- Flat and bezel-free touch display
- Fan-less design with aluminum alloy enclosure
- Front IP65 water & dust-proof
- Flexible panel and wall mount to accommodate various scenarios
- Expansion modules for various applications
- Optional I/O and networking modules

## **Product Offerings**

Intel Apollo Lake



Intel Whiskey Lake



NXP i.MX8M