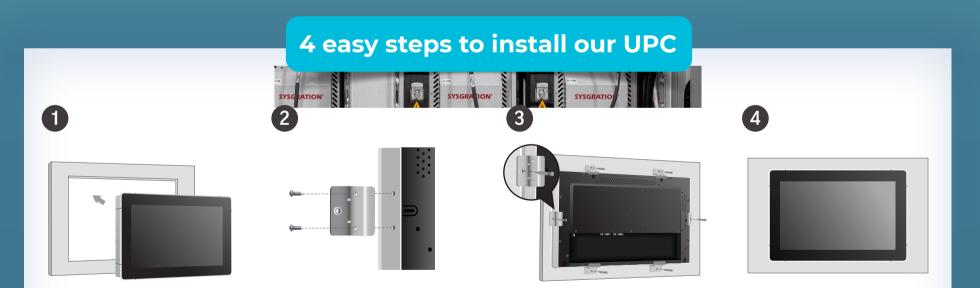

Insert the UPC into the cutout area

Place the mounting bracket to the UPC and fasten it, tighten each mounting bracket on every side

Fasten the screw to fix the bracket to the panel

Installation complete