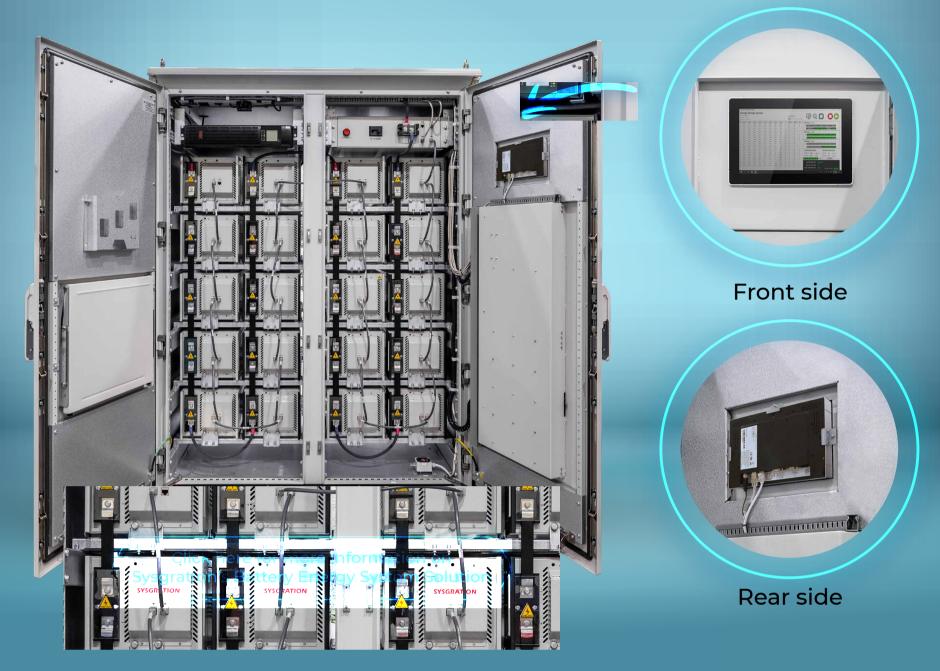

## **Universal Panel Computer for** Battery Energy Storage System Applications

One single design to offer flexibility of installing the unit in Panel Mount for Battery Energy Storage System (BESS) applications. Easy installation and sleek thin bezel with one symmetrical design for both portrait / landscapes, fitting a variety of business requirements.

Sysgration's UPC series offers panels with 10.1", 15.6", and 21.5" displays, and it can be viewed in portrait or landscape mode with one symmetrical design. Rich I/O allows users to connect the Battery Management Sytems (BMS) with our UPC (via USB or RS-422) to monitor the energy status of each battery parameter, total current, and total voltage in every battery pack.