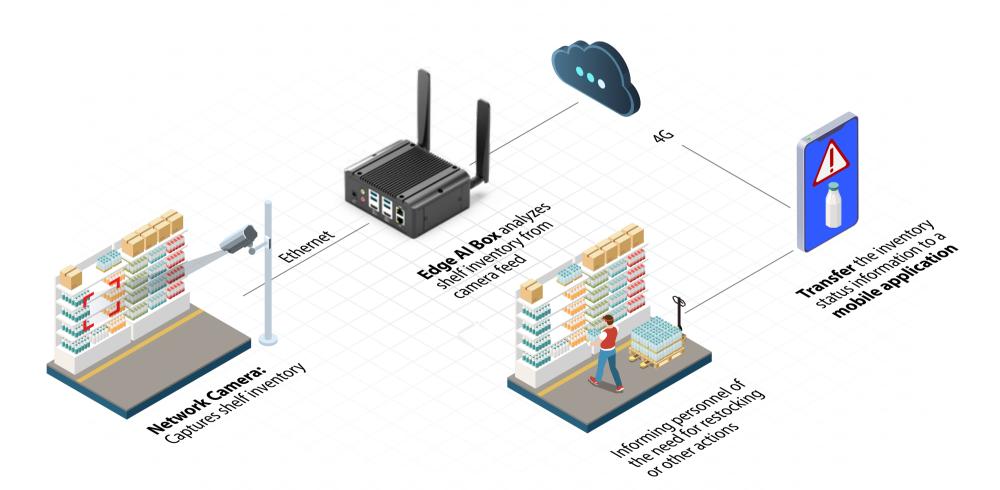

# **Real-Time Shelf Monitoring and Inventory Management** Designed for inventory efficiency, the AI Box monitors stock levels, alerts on shortages, and minimizes excess inventory, improving

replenishment efficiency by up to 20% and reducing costs.