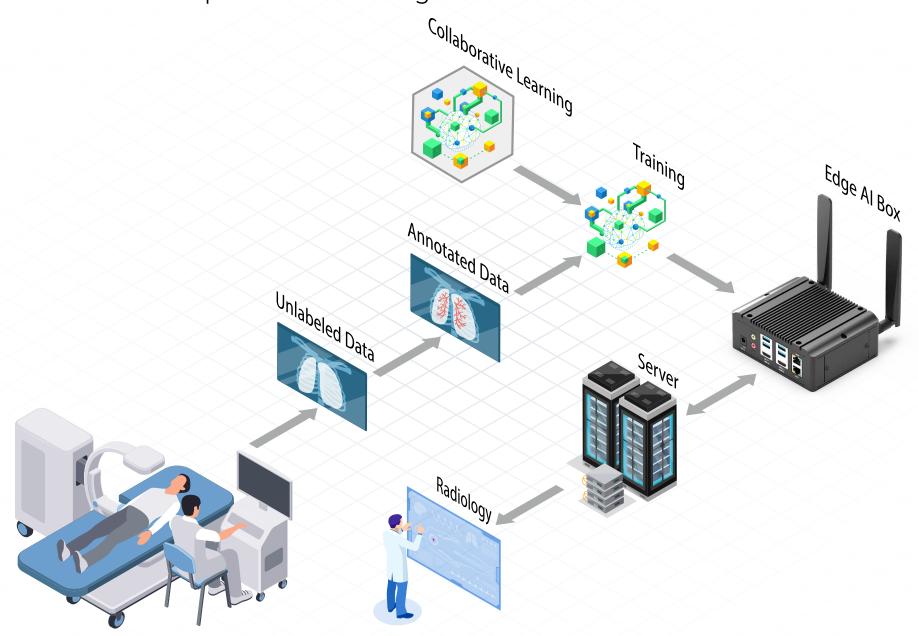

Introducing Sysgration's Qualcomm Edge AI Box : Revolutionizing Diagnostic Accuracy and Patient Care

We're excited to announce the launch of our Qualcomm Edge AI Box, specifically designed to elevate healthcare institutions' diagnostic precision and patient care efficiency. Leveraging advanced AI technology, it helps healthcare providers enhance diagnostic accuracy, reduce errors, and streamline patient monitoring.

## Enhanced Medical Imaging and Lesion Detection

Our AI Box improves diagnostic accuracy through precise lesion detection and medical imaging segmentation, enabling faster, more informed clinical decisions. Expect a 10%-20% increase in diagnostic accuracy, allowing your teams to manage more cases efficiently.